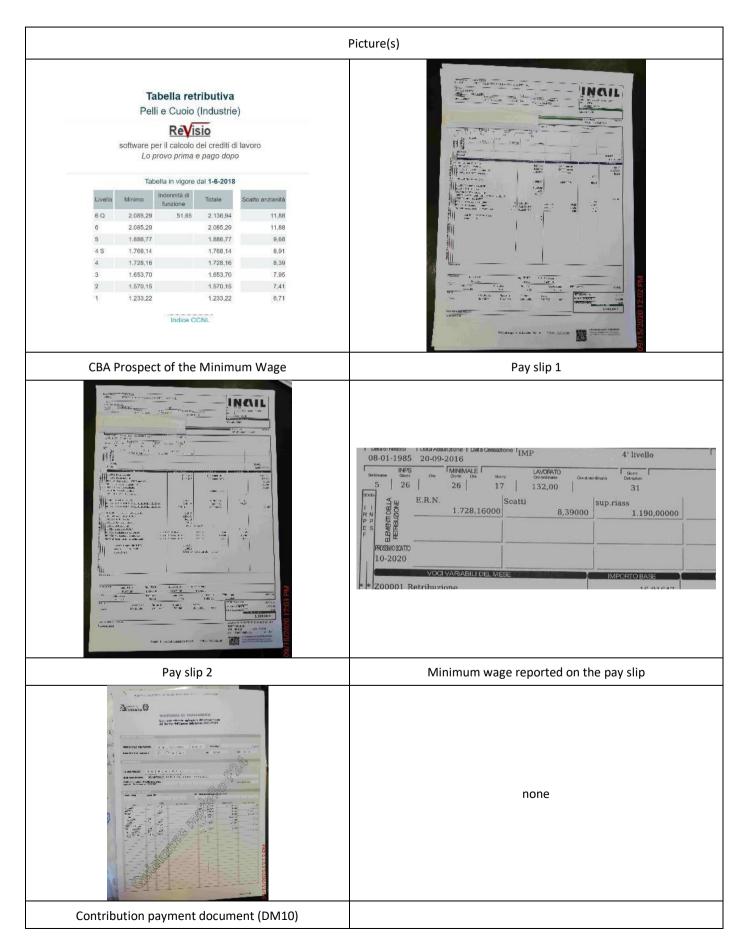

#### Part 4 Working Hours, Wages and Benefits

- 1. No working hours exceed the international recommendation of 60 hours/week. Workers have 1 day off within 7 days.
- 2. Workers are paid the CBA minimum wage per level. The minimum wage is always reported in the pay slip.